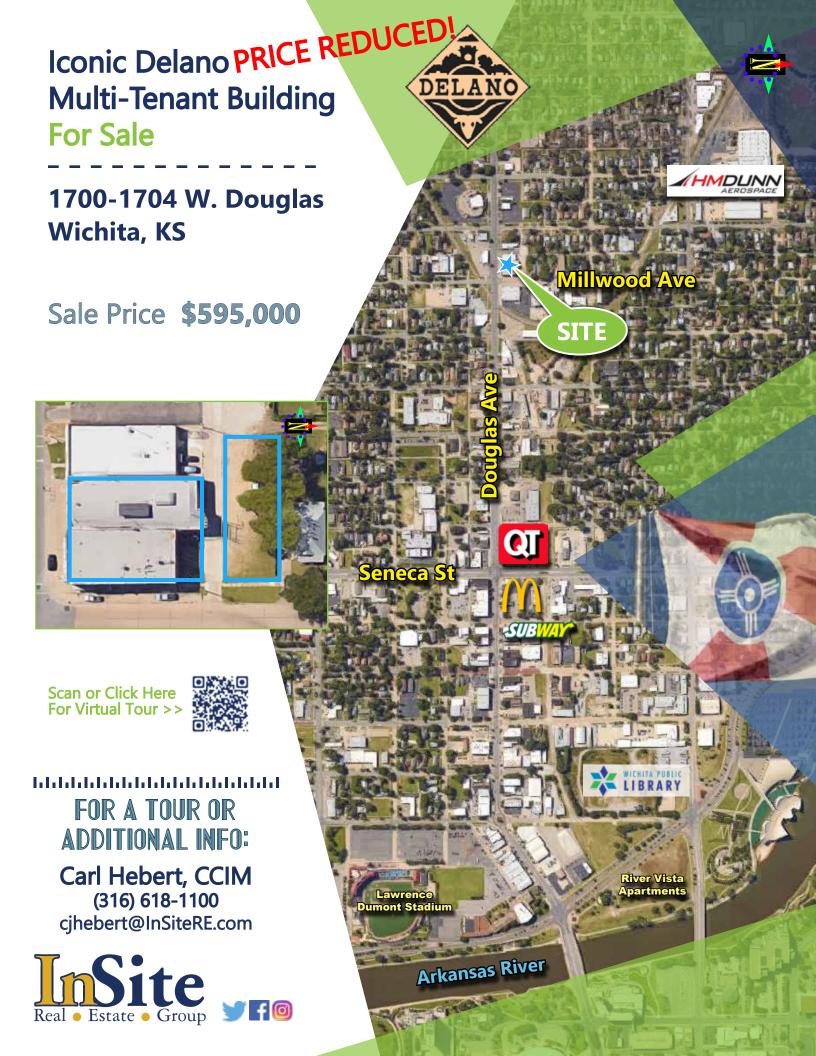

Iconic Delano PRICE REDUCED **Multi-Tenant Building** 

**For Sale** 

1700-1704 W. Douglas Wichita, KS

Sale Price **\$595,000** 

19,844 SF

FOR A TOUR OR ADDITIONAL INFO:

Carl Hebert, CCIM (316) 618-1100 cjhebert@InSiteRE.com