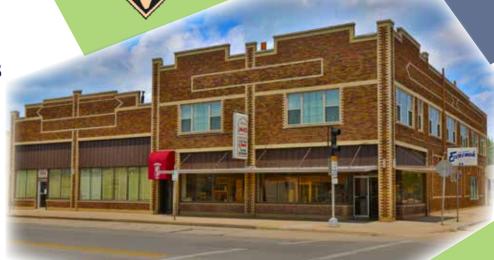

Iconic Delano PRICE REDUCED **Multi-Tenant Building** 

**For Sale** 

1700-1704 W. Douglas Wichita, KS

Sale Price **\$595,000** 

19,844 SF

## PROPERTY INFORMATION

**Building Size** Zoning

15,268 SF

**Gen. Commercial** 

Ceiling Height Main Floor: 16 FT

2<sup>nd</sup> Floor: 10 FT

Lot Size

2018 RE Taxes \$6,219.28

Year Built 1928

Scan or Click Here For Virtual Tour >>

## **AMENITIES**

- **♦ Located in Historic Delano Dist. ♦ Prime for Redevelopment**
- Beautiful Brickwork
- Hardwood Floors
- ♦ Tin Ceilings
- ♦ Street & Private Parking

- ♦ 3-Phase Electric
- **♦ Separately Metered Units** (4 Gas, 4 Electric, 3 Water)
- **♦ Currently Occupied Month-to-Month**